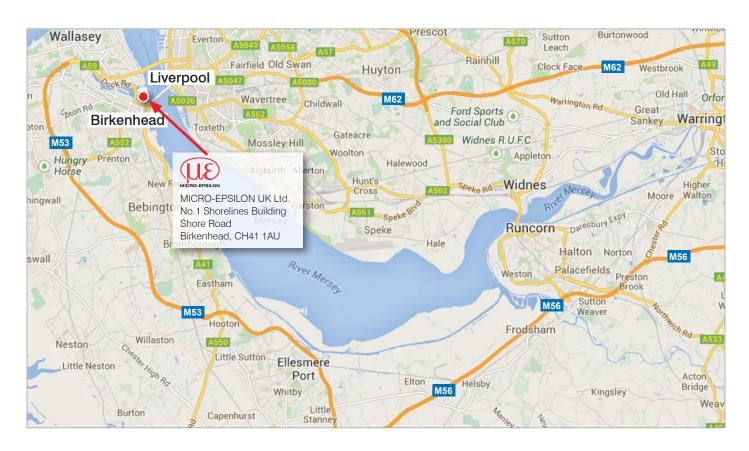

## **Directions to Micro- Epsilon UK**



## 1 From M53



Exit the M53 onto the A5139 follow through to A554/Tower Road.

Pass the Metropolitan College on your left. At the traffic lights turn left onto Shore Road and right into the car park.



## Travelling to Micro-Epsilon UK

## 2 From Liverpool Mersey Tunnel



Enter the tunnel into the left hand lane. As you approach the exit of the tunnel, turn left 180°. Exit the toll booth following the A41 in the direction of Hamilton Square. Follow the A41.

At the round about take the first exit onto A554/Canning Street, Exit first right onto Shore road – and right into the car park

There are dedicated parking spaces for ME visitors. Please ask the parking attendant to direct you to the correct spaces.

From the carpark turn right onto Shore Road. Walk approx 100m until you arrive