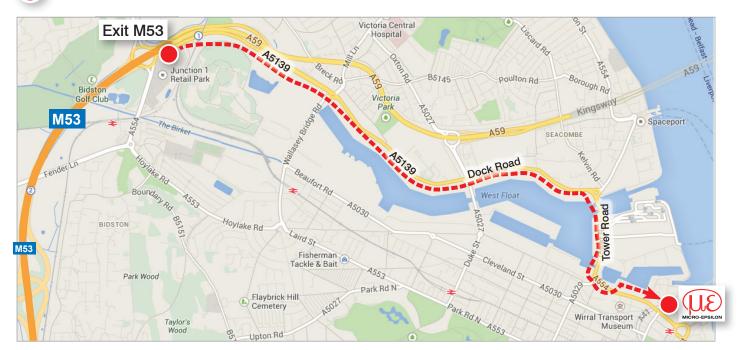

## 1 From M53

Exit the M53 onto the A5139 follow through to A554/Tower Road.

Pass the Metropolitan College on your left. At the traffic lights turn left onto Shore Road and right into the car park.