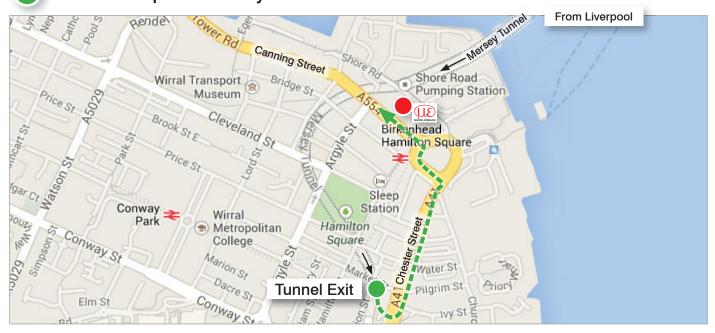

## 2 From Liverpool Mersey Tunnel

Enter the tunnel into the left hand lane. As you approach the exit of the tunnel, turn left 180°. Exit the toll booth following the A41 in the direction of Hamilton Square. Follow the A41.