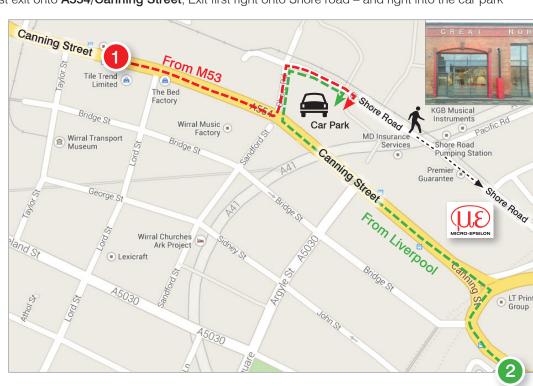

At the round about take the first exit onto A554/Canning Street, Exit first right onto Shore road – and right into the car park

There are dedicated parking spaces for ME visitors. Please ask the parking attendant to direct you to the correct spaces.